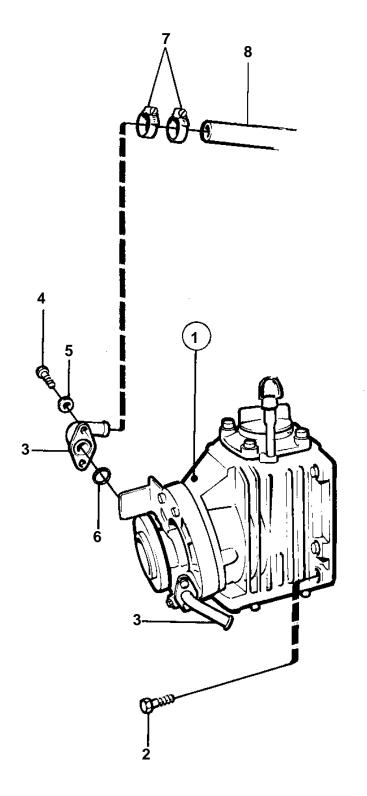

## MD2010B, MD2020B, MD2030B, MD2040B

|   | PART NO. | QTY | DESCRIPTION                | SI | EE SEC. | NOTES                             |
|---|----------|-----|----------------------------|----|---------|-----------------------------------|
| 1 |          | 1   | Reversing gear             | 21 | 12      |                                   |
| 2 | 965185   | 6   | Flange screw               |    | 12      |                                   |
| 2 | 303103   | 2   | Coolant pipe               |    |         | Included in complete reverse gear |
| 4 |          | 4   | Screw                      |    |         | Included in complete reverse gear |
| 5 |          | 4   | Spring washer              |    |         | Included in complete reverse gear |
| 6 |          | 2   | Sealing ring               |    |         | Included in complete reverse gear |
| 7 | 961666   | 2   | Sealing ring<br>Hose clamp |    |         |                                   |
| 8 | 943369   | X   | Hose                       |    |         | Intake-sea water pump.            |
|   |          |     |                            |    |         |                                   |
|   |          |     |                            |    |         |                                   |
|   |          |     |                            |    |         |                                   |
|   |          |     |                            |    |         |                                   |
|   |          |     |                            |    |         |                                   |
|   |          |     |                            |    |         |                                   |
|   |          |     |                            |    |         |                                   |
|   |          |     |                            |    |         |                                   |
|   |          |     |                            |    |         |                                   |
|   |          |     |                            |    |         |                                   |
|   |          |     |                            |    |         |                                   |
|   |          |     |                            |    |         |                                   |
|   |          |     |                            |    |         |                                   |
|   |          |     |                            |    |         |                                   |
|   |          |     |                            |    |         |                                   |
|   |          |     |                            |    |         |                                   |
|   |          |     |                            |    |         |                                   |
|   |          |     |                            |    |         |                                   |
|   |          |     |                            |    |         |                                   |
|   |          |     |                            |    |         |                                   |
|   |          |     |                            |    |         |                                   |
|   |          |     |                            |    |         |                                   |
|   |          |     |                            |    |         |                                   |
|   |          |     |                            |    |         |                                   |
|   |          |     |                            |    |         |                                   |
|   |          |     |                            |    |         |                                   |
|   |          |     |                            |    |         |                                   |
|   |          |     |                            |    |         |                                   |
|   |          |     |                            |    |         |                                   |
|   |          |     |                            |    |         |                                   |
|   |          |     |                            |    |         |                                   |
|   |          |     |                            |    |         |                                   |
|   |          |     |                            |    |         |                                   |
|   |          |     |                            |    |         |                                   |
|   |          |     |                            |    |         |                                   |
|   |          |     |                            |    |         |                                   |
|   |          |     |                            |    |         |                                   |
|   |          |     |                            |    |         |                                   |
|   |          |     |                            |    |         |                                   |
|   |          |     |                            |    |         |                                   |
|   |          |     |                            |    |         |                                   |
|   |          |     |                            |    |         |                                   |
|   |          |     |                            |    |         |                                   |
|   |          |     |                            |    |         |                                   |
|   |          |     |                            |    |         |                                   |
|   |          |     |                            |    |         |                                   |
|   |          |     |                            |    |         |                                   |
|   |          |     |                            |    |         |                                   |
| L |          |     | 1                          |    |         |                                   |